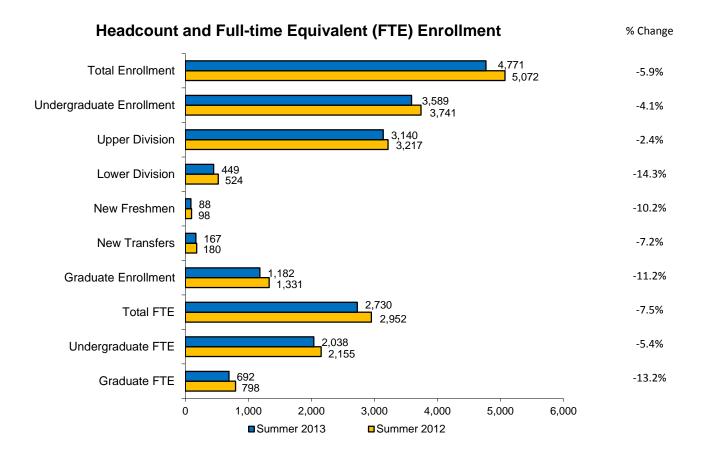

## Office of Institutional Research

- Total headcount enrollment in summer 2013 is 4,771 students, representing 5.9 percent decrease from the previous summer term. Total FTE for the university enrollment decreased by 7.5 percent.
- Undergraduate enrollment totals 3,589 students, down 4.1 percent; undergraduate FTE enrollment decreased 5.4 percent from the previous summer term. Enrollment in both the upper and lower divisions decreased. New freshmen enrollment decreased from 98 to 88 students (10.2 percent), and new transfer enrollment (167 students) decreased by (7.2 percent) from the previous year.
- Graduate enrollment totals 1,182 students, down 11.2 percent from the previous summer. Graduate FTE enrollment shows a decrease of 13.2 percent.