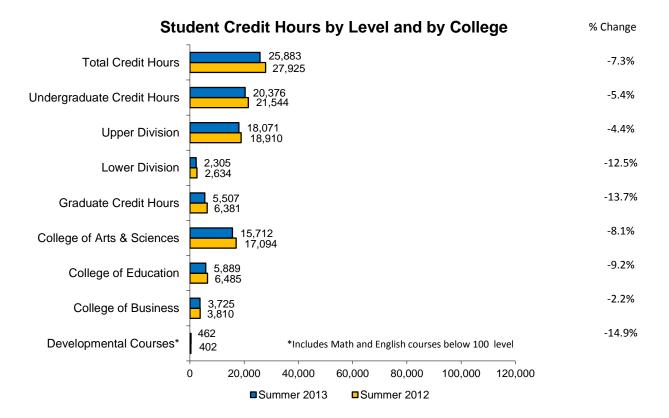

- Enrollment in summer 2013 has generated 25,883 student credit hours, a decrease of 7.3 percent from the previous summer term. Among the major segments, the percentage decrease in student credit hours is highest for graduate-level (down 13.7 percent) followed by lower division (down 12.5 percent) and the undergraduate upper division level (down 4.4 percent).
- College of Arts and Sciences generated 15,712 student credit hours, accounting for 61 percent of the university total, but did decrease 8.1 percent from the previous summer term. Student credit hours in the Education and Business disciplines declined 9.2 and 2.2 percent, respectively. The developmental courses declined 14.9 percent.